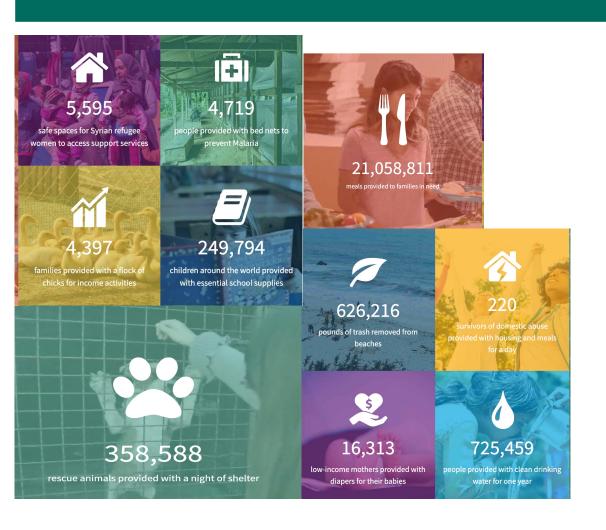

#### **IMPACT:**

Support non profits globally with fundraising by creating a seamless experience by integrating with various tech platforms. Causes supported include housing, supporting refugees, food shortage, clean water access, animal welfare and more.